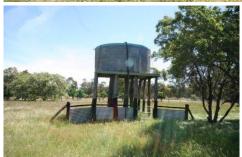

To the rear of the house is a double garage/workshop with power as well as a number of smaller sheds currently used for animal housing and machinery storage.

The property is fully fenced, the paddocks are mostly cleared and there is a dam for good water supply.