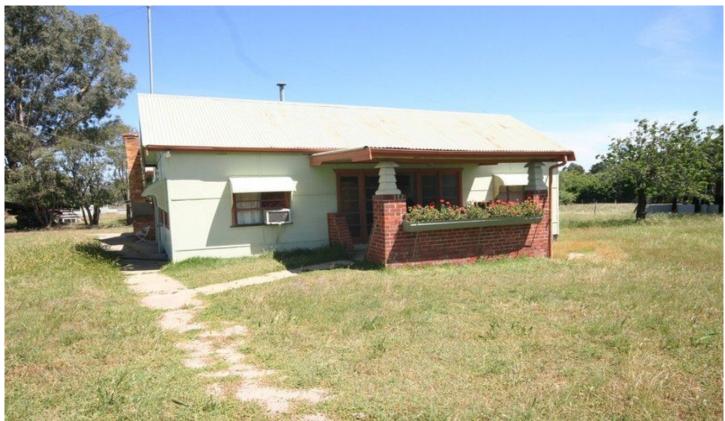

## **GULGONG**

"Glenfield" is a 16.12 hectare (approx.) property in a great location close to Gulgong and also the coal mines.

There is a three bedroom home with ensuite, a large office/study and a generous kitchen and family room.

To the rear of the house is a double garage/workshop with power as well as a number of smaller sheds currently used for animal housing and machinery storage.

The property is fully fenced, the paddocks are mostly cleared and there is a dam for good water supply.