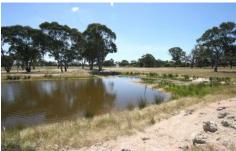

To the rear of the house is a double garage/workshop with power as well as a number of smaller sheds currently used for animal housing and machinery storage.

The property is fully fenced, the paddocks are mostly cleared and there is a dam for good water supply.