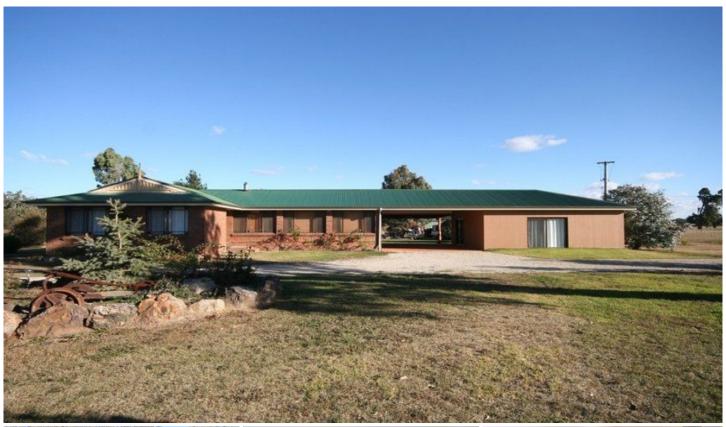

## **COOYAL**

This 19.42 hectare (48 acre) property is located in a popular Cooyal position with approximately 1.5km of permanent creek frontage.

The main house is spacious throughout with 3 bedrooms, a modern kitchen and bathroom as well as a formal lounge room, separate family room and dining area.

Adjacent to the home and separated by a double carport is a recently built, fully self-contained flat.

Other improvements include cattle yards; a workshop; and a huge shed which is great for machinery and farm equipment, and there is also a bathroom inside.