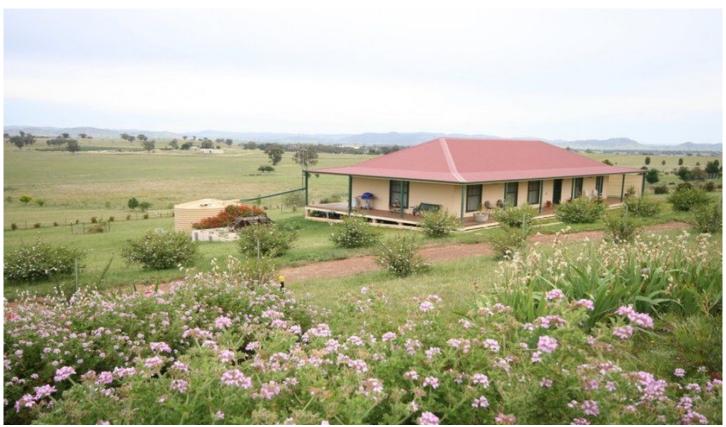

## **GULGONG**

This magnificent 3.64 hectare (approx.) property is set on the edge of Gulgong and offers relaxed rural living with the convenience of most town services. The most impressive feature however is the extensive views that can be taken in from the property.

The residence is a near new three bedroom steel-framed home with the main featuring walk-in robe and ensuite and built-in robes in bedrooms two and three. Additional accommodation is also a feature with a self-contained granny flat separate from the home. Living areas are spacious and consist of an open plan living/dining area and a separate meals area.

The kitchen is very well appointed with great storage space, dishwasher and large pantry.

The home is comfortable the year round with two Daikin reverse cycle air conditioners, gas heating and insulation in the walls and ceiling. A wide verandah around the home also helps keep the home cool in the warmer months and also provides a wonderful spot to sit and admire the views.