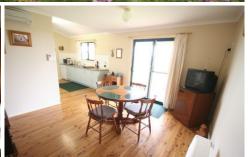

The residence is a near new three bedroom steel-framed home with the main featuring walk-in robe and ensuite and built-in robes in bedrooms two and three. Additional accommodation is also a feature with a self-contained granny flat separate from the home. Living areas are spacious and consist of an open plan living/dining area and a separate meals area.

The kitchen is very well appointed with great storage space, dishwasher and large pantry.

The home is comfortable the year round with two Daikin reverse cycle air conditioners, gas heating and insulation in the walls and ceiling. A wide verandah around the home also helps keep the home cool in the warmer months and also provides a wonderful spot to sit and admire the views.