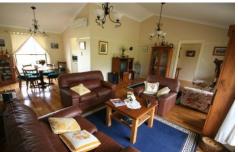

The residence is a near new three bedroom steel-framed home with the main featuring walk-in robe and ensuite and built-in robes in bedrooms two and three. Additional accommodation is also a feature with a self-contained granny flat separate from the home. Living areas are spacious and consist of an open plan living/dining area and a separate meals area.