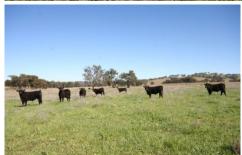

The property is watered by 5 dams, a spring creek and a licensed stock and domestic bore (subject to registration).

There is a set of timber cattle yards, steel loading ramp and there are five main paddocks.