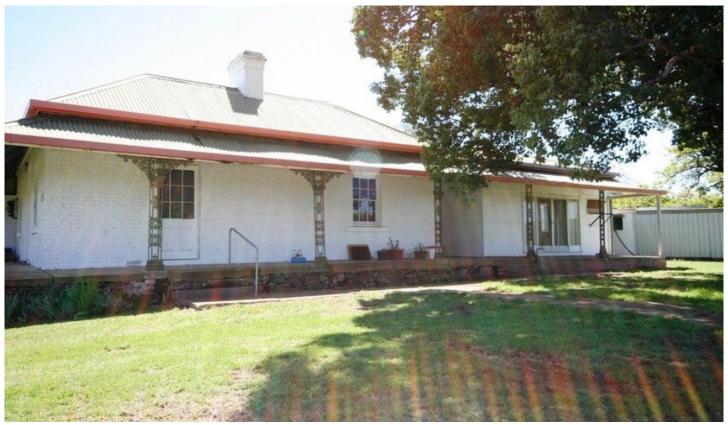

## **MUDGEE**

This 9.965 hectare fertile property is just 5.5kms from Mudgee and fronts the Pipeclay Creek in the beautiful Eurunderee Valley.

There is a spacious colonial brick home of 5 bedrooms, 2 bathrooms and 2 kitchens with verandahs on two sides. Water is in abundance with 3 bores one with a 100 megalitre irrigation licence.

There is also a garage and a host of shedding.

A very fine and unique property seldom found close to Mudgee.

5 连 2 🖺 1 🗬

Land Size: 99600 sqm

**View** : https://www.thepropertyshop.com.au/sale/n

sw/dubbo-orana/mudgee/residential/rural/56