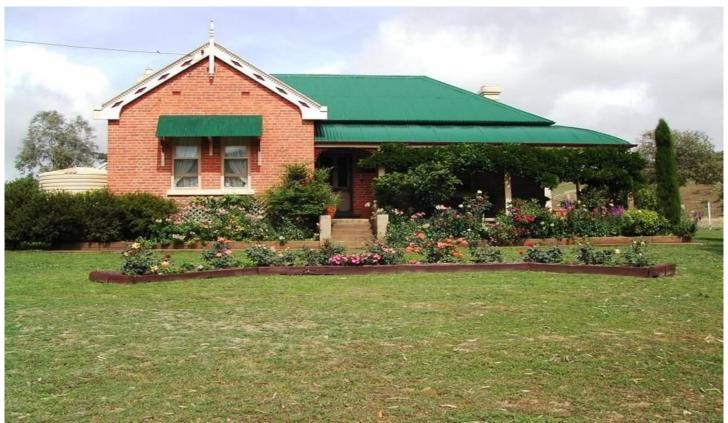

## **GRATTAI**

Stunning Victorian homestead circa 1887 Lovingly restored, ornate period features throughout Generous size rooms, high pressed metal ceilings Superb 50 acres, level to undulating country Machinery shed, workshop, garage, steel yards Equipped bore; two large dams; 65,000L fresh water