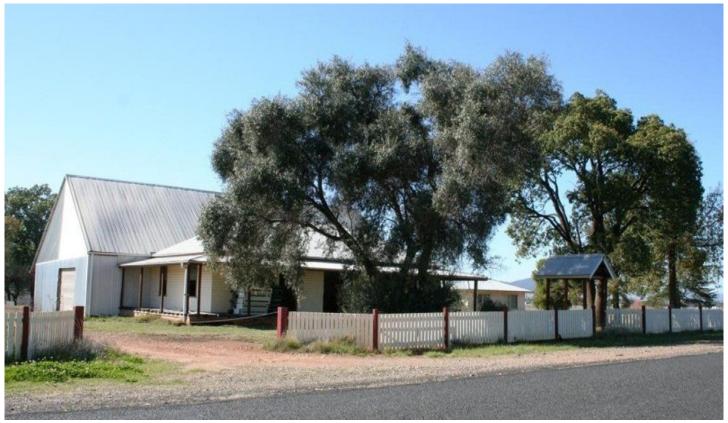

## **MUDGEE**

- \* Located amongst Mudgee's vineyards
- \* About 4km from Mudgee
- \* 18.1ha approx. fertile land
- \* Majority planted to wine grapes
- \* On the tourist trail
- \* Three bedroom home
- \* Bore and shedding
- \* Cnr of Henry Lawson Drive and Eurunderee Lane

3 📭 1 🚝 1 🚘

Land Size: 181000 sqm

View: https://www.thepropertyshop.com.au/sale/n

sw/dubbo-orana/mudgee/residential/rural/56

57896

Hugh Bateman 02 6372 2222