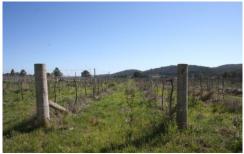

## **MUDGEE**

- \* Located amongst Mudgee's vineyards
- \* About 4km from Mudgee
- \* 18.1ha approx. fertile land
- \* Majority planted to wine grapes
- \* On the tourist trail
- \* Three bedroom home
- \* Bore and shedding
- \* Cnr of Henry Lawson Drive and Eurunderee Lane