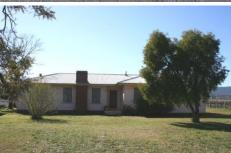

## **MUDGEE**

- \* Located amongst Mudgee's vineyards
- \* About 4km from Mudgee
- \* 18.1ha approx. fertile land
- \* Majority planted to wine grapes
- \* On the tourist trail
- \* Three bedroom home
- \* Bore and shedding
- \* Cnr of Henry Lawson Drive and Eurunderee Lane

3 📭 1 🚝 1 🚘

Land Size: 181000 sqm

View: https://www.thepropertyshop.com.au/sale/n

sw/dubbo-orana/mudgee/residential/rural/56

57896

Hugh Bateman 02 6372 2222