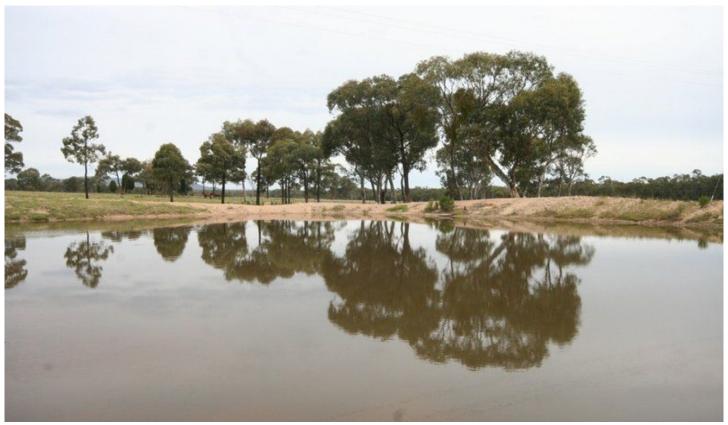

The land is level, mostly cleared country with some pockets of shade timber. There are three very good dams and a concrete tank for the water supply.

Other improvements include an enormous shed/garage/workshop with concrete floor, power and plumbing connected. There are timber stock yards with crush, a hay / feed shed, old stables, and various fruit trees.