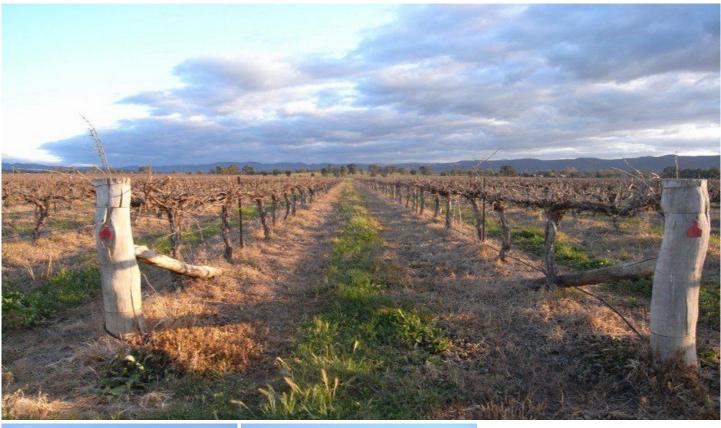

## MUDGEE

19.1 hectares just 4kms from Mudgee with fertile creek flats fronting the Lawson Creek.

The property has approximately 12.6 hectares (subject to survey, buyers should make their own independent enquires of the areas) comprising; Semillon, Shiraz, Cabernet Franc, Chambourein, Semillon, Shiraz, Cabernet Franc and Chambourein.

Water supply is from a share irrigation well with 56 meg approx. well irrigation. Licence.

An excellent location. A rare offering.

For further information or to arrange an inspection, contact Hugh Bateman 0418 413 413.