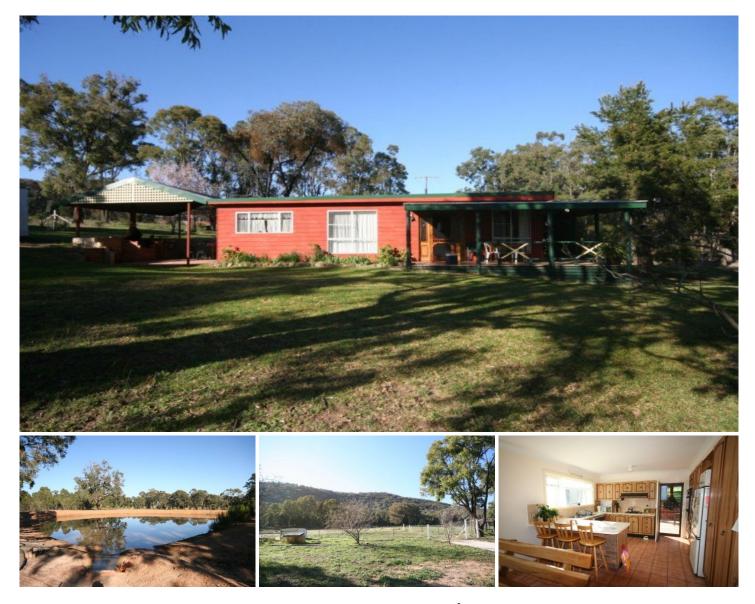

## MUDGEE

A 10.12 ha property only 7km from Mudgee mostly by tar sealed road. This property is so close to town it is only a 5 minute drive. The house is 3 bedroom inside, there is a terrific country style kitchen with dining area and family room with wood heater. There is also a separate formal lounge room leading through sliding glass doors to a great paved entertainment area on the eastern side. There is also a modern bathroom and laundry as well.

The home is of villaboard construction and has a front and side verandah.

Outside the home there is a 4 bay colourbond shed, double carport and  $3 \times 2000$  gall rainwater tanks.

The 10 ha is mostly slightly undulation to hills at the back. There are 2 large dams and a smaller 3rd as well. The property is fully fenced around the boundary with power and phone connected.

If you are looking for an very appealing home set in a private setting, with tar road frontage, power and phone, then this property is well worth an inspection.

3 🎮 1 🚝

View

Land Size : 101171 sqm

: https://www.thepropertyshop.com.au/sale/n sw/dubbo-orana/mudgee/residential/rural/56 57885