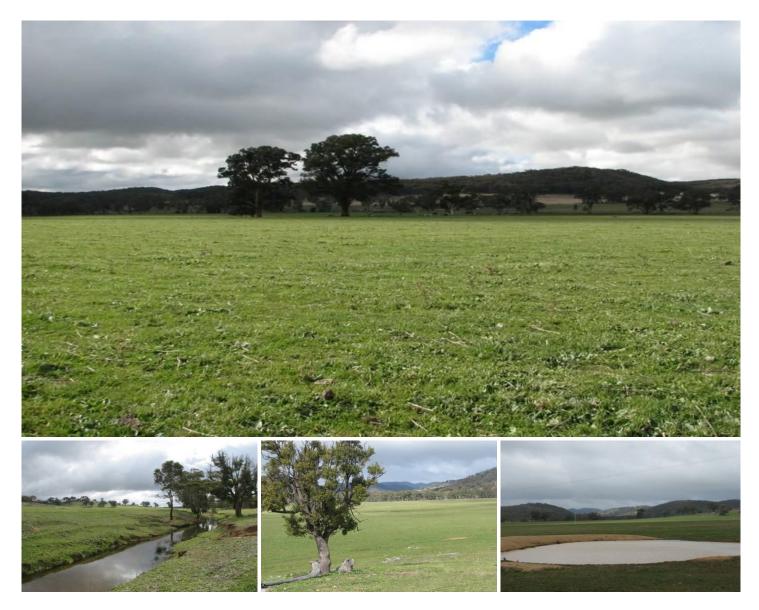

## GULGONG

Located just 12.5 kilometres from Gulgong via tar road is this hidden rural gem!

Comprising 106.6 ha (263 acres approx.), this allotment is a fantastic grazing and cropping block. The owner estimates a carrying capacity of 45-50 cows and calves making it a highly productive small farm.

Water is supplied by 5 good dams and there is creek frontage with Goodiman Creek forming one of the boundaries. There are good permanent water holes and a spring that feeds the creek.

The country ranges from creek flats to slightly undulating red soils. The property is predominately cleared with scattered shade timber and is fenced into three paddocks. The property has been supered and limed on a yearly basis and has a good covering of clovers and rye grass as well as native grasses.