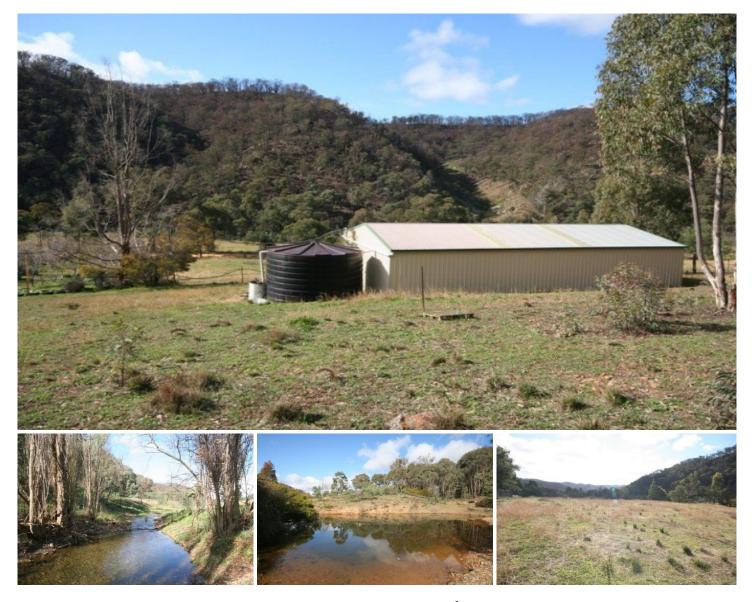

Water is plentiful with creek frontage, four dams and 15,000 gallons of tank storage.

Other improvements include a greenhouse, established gardens, orchard, cleared horse arena and additional back-up solar power.