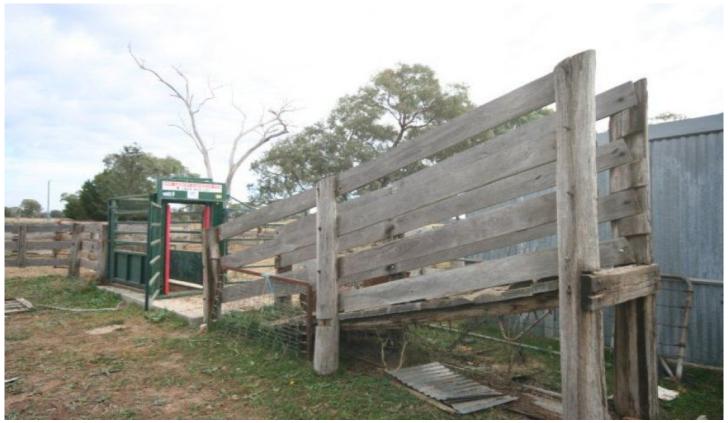

Other improvements on this block include 2 x 5000 gallon rainwater tanks, timber cattle yards with crush and loading ramp, 1000 bag silo. There is also one dam.

This property has a dwelling entitlement.