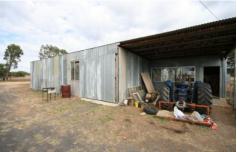

## **GULGONG**

14.17 hectares (35 acres) approximately of beautiful red rich country, cleared, level and all suitable for cultivation. Situated only 2km's from the centre of Gulgong.

This block also has a  $60 \text{ft} \times 45 \text{ft}$  shed , with a concrete floor, one shearing stand and power connected.