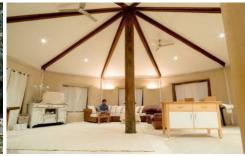

The home features an enormous living and dining area with imposing, exposed, aged bridge timbers with sandstone flooring. there is a slow combustion wood heater, a heat transfer system with ensures winter warmth, and fans