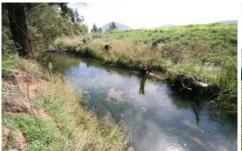

## **MUDGEE**

Overlooking Mudgee and just 6.5kms south east of Mudgee is a 20 hectare property of beautiful gently rolling cleared land with river frontage.

Finding land with frontage to the Cudgegong River is one thing, a property with some of the most magnificent views as well is another. This property has a 50 megalitre general security irrigation licence from the Cudgegong.