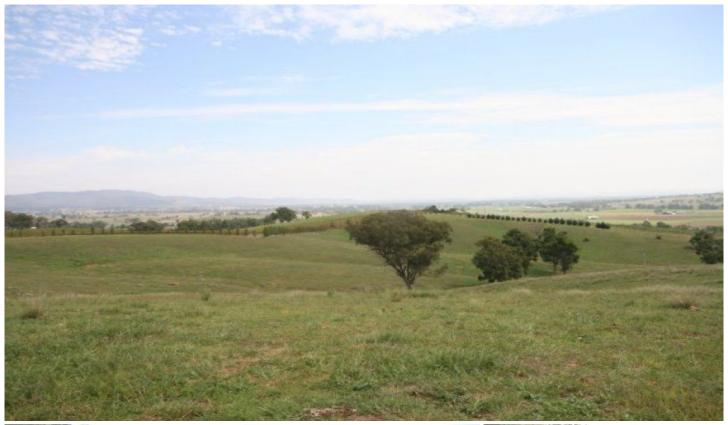

## **MUDGEE**

Overlooking Mudgee and just 6.5kms south east of Mudgee is a 20 hectare property of beautiful gently rolling cleared land with river frontage.

Finding land with frontage to the Cudgegong River is one thing, a property with some of the most magnificent views as well is another. This property has a 50 megalitre general security irrigation licence from the Cudgegong.

Unquestionably one of Mudgee's most magnificent building sites.

Land Size: 200000 sqm

View: https://www.thepropertyshop.com.au/sale/n

sw/dubbo-orana/mudgee/residential/rural/56

57879

Hugh Bateman 02 6372 2222