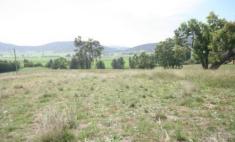

The property has building approval.

The property is subdivided into paddocks suitable for grazing with good red basalt soils. There is also a 1.88 (approx) hectare trellised vineyard of Chardonnay vines.