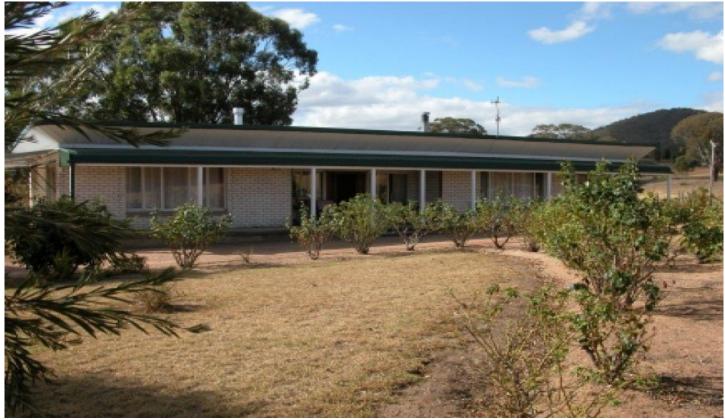

## **MUDGEE**

A terrific small farm only 5 minutes drive to Mudgee. The 10.13 ha property is located in the popular Mt Pleasant Road approx. 6km from the CBD. The property is slightly undulating and mostly cleared with shade trees remaining. The property is fully fenced into 3 main paddocks with a dam for stock water. The home is a 3 bedroom brick veneer with large bedrooms, a formal lounge room & family room in the centre. The kitchen has a fuel stove & sunny northerly aspect. There is a split system air-conditioner & a wood fire in the lounge room. Outside are a set of cattle yards, a huge 24 x 18m shed with stables & round yard & a second 17 x 11m shed for hay storage, workshop & garage. There is 3 phase power connected as well. Water is supplied from 3 good dams & 9,500 gals of fresh water. Power & phone are connected & there are great views over Mudgee and the surrounding countryside.