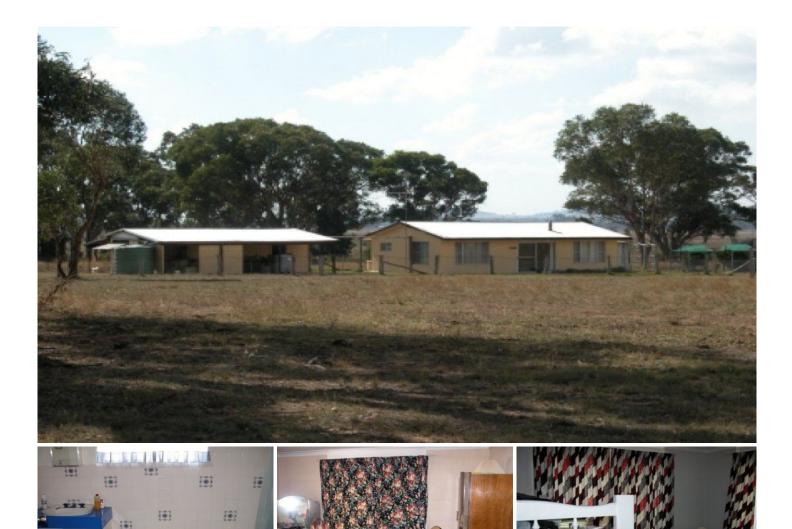

A terrific small farmlet only 16.5 klm from Gulgong. The 10.12 ha property is all level with a permanent creek frontage at the rear boundary. On the property is a besa block home with 2/3 bedrooms, bathroom with shower and bath and a kitchen with fuel and gas stove. There is also a lockup garage workshop, 3 stables and meat room.

for

5000

Water is supplied from the permanent Lambing Yard Creek, with a pump to a well, 6,000 galls of fresh water and a large dam with small jetty.

The property is private and peacefull and has even a small orchard with various fruit trees, all bearing fruit and an automatic watering system from the creek.

The property is fully fenced into 5 paddocks and phone and power are connected. A value for money property only 10 minutes from town. 3 🎮 1 🚆

**View :** https://www.thepropertyshop.com.au/sale/nsw/ce ntral-west/gulgong/residential/rural/5657872