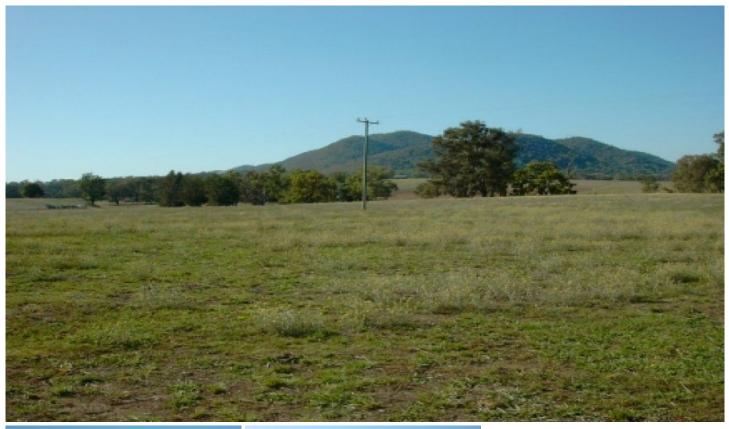

## MUDGEE

A terrific 10.12 ha allotment only 8km north of Mudgee. The property is mostly level and cleared with frontage to the Pipeclay Creek. There is plenty of potential here to do your own viticulture, grow fruit or just build your dream home. There is an excellent building site on the block with a beaut outlook. The block has main road frontage to the Cassiils Road and is just 5 minutes drive to town. Dont let this opportunity pass you buy, inspect now. 1 🍋 1 🖳