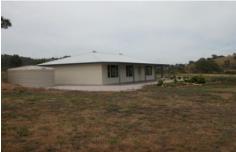

## **GRATTAI**

10.12 hectares approx. 21km from Mudgee with tar road frontage. The property is mostly level to undulating with an equipped bore, dam & 8,000 gal of rainwater storage. The improvements include a spacious 3 bedroom home built to lock-up stage, a large double colourbond garage with bathroom & basic kitchen facilities, very useful as a residence until the main home has been completed. What has been done here has been done well & is well worth an inspection to see the result. The reluctant owners are selling and here is the chance to capitalise by purchasing this property such a short distance from town. Power & phone are both connected.