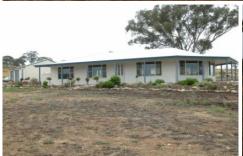

## **GRATTAI**

10.12 hectares approx. 21km from Mudgee with tar road frontage. The property is mostly level to undulating with an equipped bore, dam & 8,000 gal of rainwater storage. The improvements include a spacious 3 bedroom home built to lock-up stage, a large double colourbond garage with bathroom & basic kitchen facilities, very useful as a residence until the main home has been completed. What has been done here has been done well & is well worth an inspection to see the result. The reluctant owners are selling and here is the chance to capitalise by purchasing this property such a short distance from town. Power & phone are both connected.