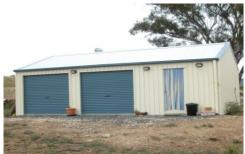

## **GRATTAI**

10.12 hectares approx. 21km from Mudgee with tar road frontage. The property is mostly level to undulating with an equipped bore, dam & 8,000 gal of rainwater storage. The improvements include a spacious 3 bedroom home built to lock-up stage, a large double colourbond garage with bathroom & basic kitchen facilities, very useful as a residence until the main home has been completed. What has been done here has been done well & is well worth an inspection to see the result. The reluctant owners are selling and here is the chance to capitalise by purchasing this property such a short distance from town. Power & phone are both connected.