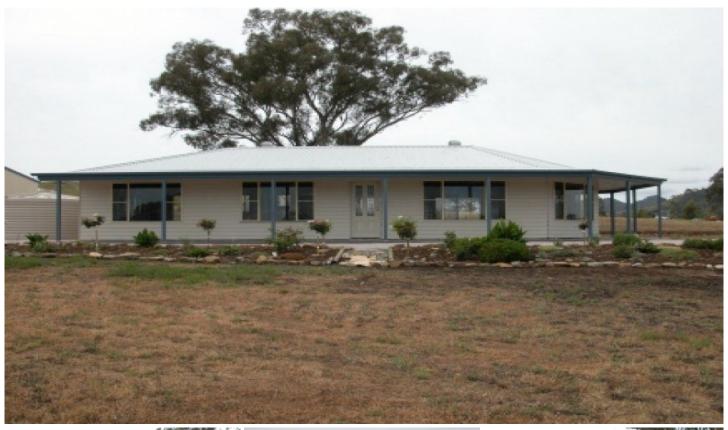

## **GRATTAI**

10.12 hectares approx. 21km from Mudgee with tar road frontage. The property is mostly level to undulating with an equipped bore, dam & 8,000 gal of rainwater storage. The improvements include a spacious 3 bedroom home built to lock-up stage, a large double colourbond garage with bathroom & basic kitchen facilities, very useful as a residence until the main home has been completed. What has been done here has been done well & is well worth an inspection to see the result. The reluctant owners are selling and here is the chance to capitalise by purchasing this property such a short distance from town. Power & phone are both connected.