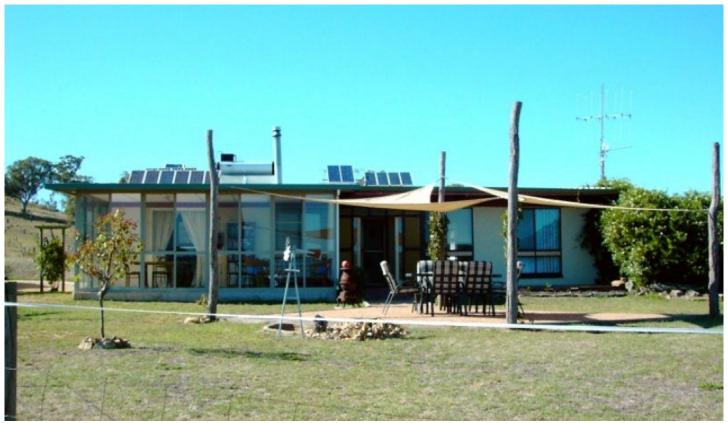

## 1609 Hill End Road MUDGEE NSW

A 3 bedroom rendered home set on 10.12 ha only 18km from Mudgee. The home is very tidy throughout and has 3 good size bedrooms, large loungeroom and a beaut sunroom at the front with terrific views over the property. The house also features a modern kitchen, a large bathroom and a separate toilet and pantry cupboard. There are two terrific sheds on the block, one being a 3 bay shed with skillion, a double colourbond garage and an entertainment area at the front of the home with shade sails. The property has tar road frontage, a large dam and an elevated section at the back of the property. The property is fully fenced and has a quality solar power plant and a generator as well. Power runs through the block. A genuine value for money property.