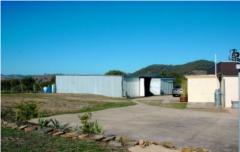

## 1609 Hill End Road MUDGEE NSW

A 3 bedroom rendered home set on 10.12 ha only 18km from Mudgee. The home is very tidy throughout and has 3 good size bedrooms, large loungeroom and a beaut sunroom at the front with terrific views over the property. The house also features a modern kitchen, a large bathroom and a separate toilet and pantry cupboard. There are two terrific sheds on the block, one being a 3 bay shed with skillion, a double colourbond garage and an entertainment area at the front of the home with shade sails. The property has tar road frontage, a large dam and an elevated section at the back of the property. The property is fully fenced and has a quality solar power plant and a generator as well. Power runs through the block. A genuine value for money property.