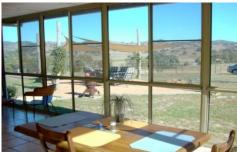

## 1609 Hill End Road MUDGEE NSW

A 3 bedroom rendered home set on 10.12 ha only 18km from Mudgee. The home is very tidy throughout and has 3 good size bedrooms, large loungeroom and a beaut sunroom at the front with terrific views over the property. The house also features a modern kitchen, a large bathroom and a separate toilet and pantry cupboard. There are two terrific sheds on the block, one being a 3 bay shed with skillion, a double colourbond garage and an entertainment area at the front of the home with shade sails. The property has tar road frontage, a large dam and an elevated section at the back of the property. The property is fully fenced and has a quality solar power plant and a generator as well. Power runs through the block. A genuine value for money property.