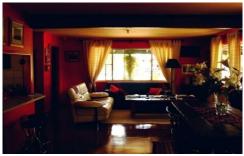

The home also boasts two large living areas with wood fire and air conditioner.

Outside are a large garage/workshop, double carport and chicken run.

There is 15,000 gallons of fresh water and two dams. The 15ha is mostly steep with natural timber remaining and the property is fully fenced around the boundary.