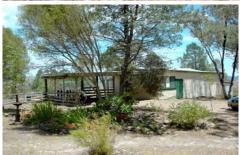

## **MUDGEE**

A 15ha property just 28kms from Mudgee by tar sealed road. This property features up to 6 bedrooms with 4 bedrooms on the ground floor and two loft style bedrooms upstairs from the family room.

The home also boasts two large living areas with wood fire and air conditioner.

Outside are a large garage/workshop, double carport and chicken run.

There is 15,000 gallons of fresh water and two dams. The 15ha is mostly steep with natural timber remaining and the property is fully fenced around the boundary.