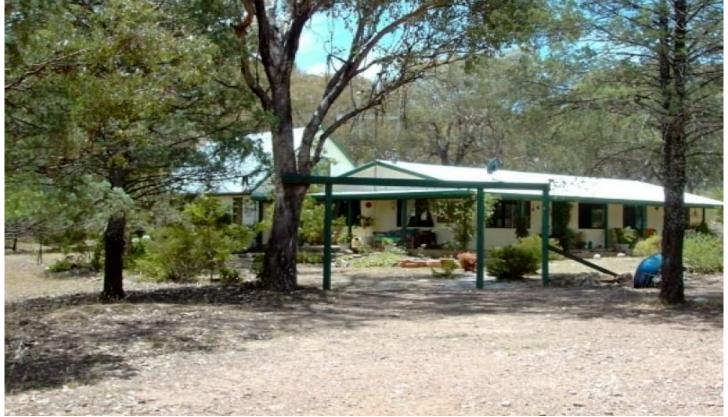

## **MUDGEE**

A 15ha property just 28kms from Mudgee by tar sealed road. This property features up to 6 bedrooms with 4 bedrooms on the ground floor and two loft style bedrooms upstairs from the family room.

The home also boasts two large living areas with wood fire and air conditioner.

Outside are a large garage/workshop, double carport and chicken run.

There is 15,000 gallons of fresh water and two dams. The 15ha is mostly steep with natural timber remaining and the property is fully fenced around the boundary.

If you are looking for a very appealing home set in a private setting with tar road frontage, power and phone, then this property is well worth an inspection.

Directions: Turn left onto the Windeyer Road at the Mudgee Honey Haven. Travel for approx. 15kms to the fork in the road at the Grattai Hall. Turn left and travel 7.39kms and the property is on the left hand side.