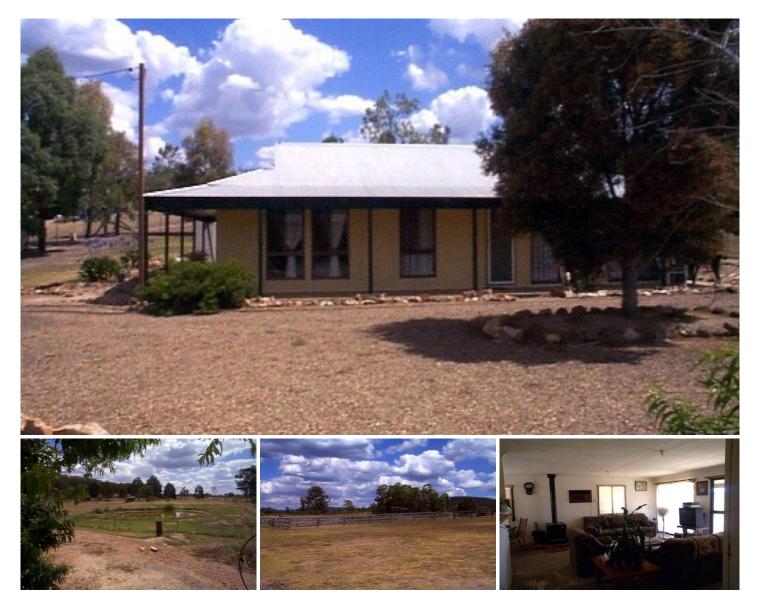

## **KAINS FLAT**

A 10.12 ha property approx. 35km north east of Mudgee. This property is well maintained and features a 3 bedroom family home with ensuite off the main bedroom, air-conditioner in the loungeroom & front verandah. All bedrooms have built-in wardrobes. Outside there is a 3 bay colourbond shed, 2 very nice horse yards, water supply is from 4 dams & 7,000 gal of rainwater. There is also a very good bore which supplies plenty of water for the gardens & to top up the dam. The property is fully fenced & has plenty of potential. The home only needs a new coat of paint & re-carpeting to complete the package! An additional feature of this property is that it has separate self contained accommodation.