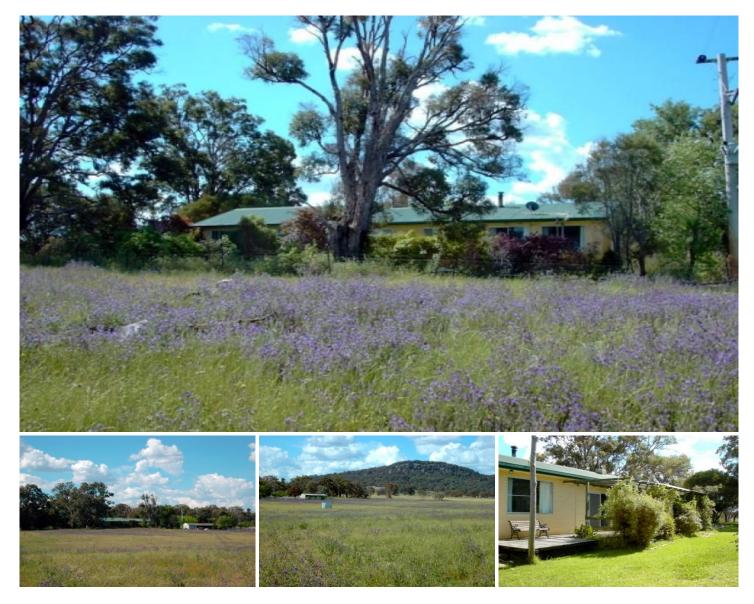

## 1591 Wollar Road MUDGEE NSW

37.58 ha located north of Mudgee at Cooyal. The property has main road frontage and is fully fenced. Improvements include a 3 bedroom fibro home in good condition throughout, a large shed with double roller doors and a set of stables. There is also a set of cattle yards as well.

On the property are 5 dams, frontage to Cooyal Creek, a fully equipped bore, and the property is

fenced into two main paddocks. Good properties like this are not easy to find in the Cooyal area so an inspection is invited by arrangement.