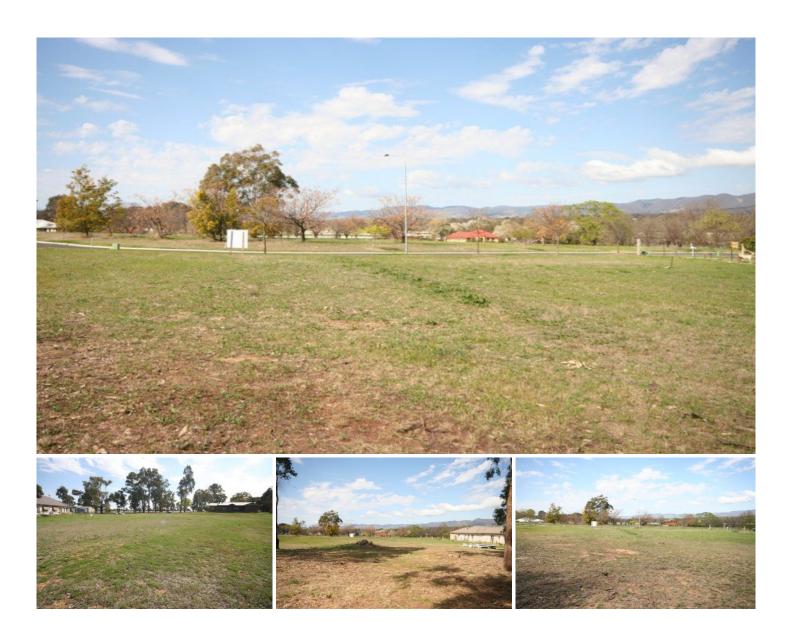

## **MUDGEE**

This superb building block of approximately 4142m2 (over one acre!) is situated in the prestige Bombira area to the north of Mudgee with tremendous district views and a real sense of space.

The property is fully serviced with town utilities and is ready to build on immediately.

Fenced on three sides, the allotment is studded with mature shade trees at the rear forming a privacy screen and providing a leafy backdrop for your new home.

Soon to be constructed is a 14m x 6m shed with a lockable garage area and a large open, covered apron suitable for a boat or caravan.

This is absolutely fantastic value and with the owners reluctantly relocating they are serious sellers!