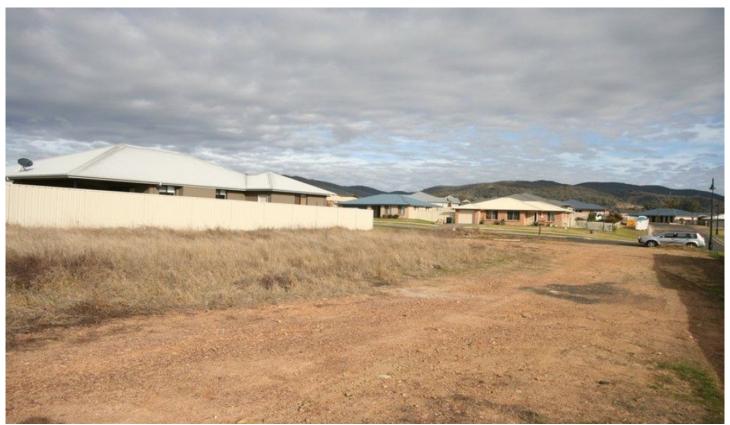

## **MUDGEE**

Build your family home here at Yallambee Estate on this level 924sqm allotment.

Priced to sell, you will also save on fencing with two sides already complete.

The block has a frontage of approximately 22 metres, a depth of approximately 42 metres and a favourable east/west aspect.

All services are available and the land is ready to build on now.

Be quick to secure what is becoming a scarce commodity - residential land!

For further details contact Damian Kearns at The Property Shop on 0418 205 551.