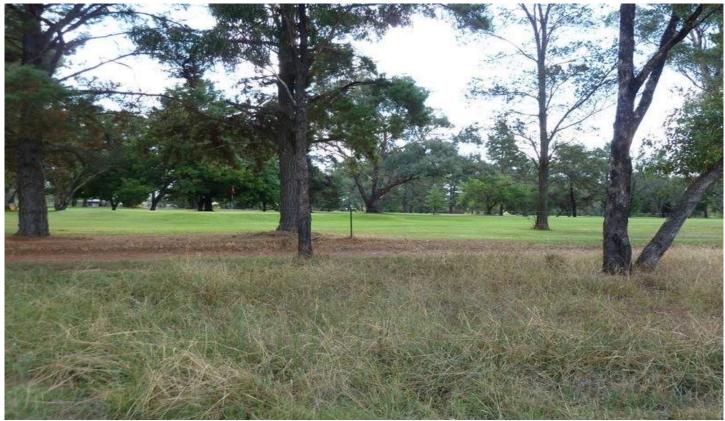

## **MUDGEE**

All other golf course frontage lots have been sold to savvy buyers who can see the future growth for these prized positions adjacent one of the best courses west of the Blue Mountains.

Boasting a generous 1118 square metres and overlooking the course, there is ample space for you to construct your dream family home.

More information on the Mudgee Golf Club can be viewed by visiting their website www.mudgeegolfclub.com.au.

Land Size: 1118 sqm

View: https://www.thepropertyshop.com.au/sale/n

sw/dubbo-orana/mudgee/residential/land/56