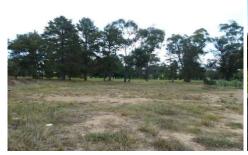

## **MUDGEE**

All other golf course frontage lots have been sold to savvy buyers who can see the future growth for these prized positions adjacent one of the best courses west of the Blue Mountains.

Boasting a generous 1118 square metres and overlooking the course, there is ample space for you to construct your dream family home.

More information on the Mudgee Golf Club can be viewed by visiting their website www.mudgeegolfclub.com.au.

Land Size: 1118 sqm

View: https://www.thepropertyshop.com.au/sale/n

sw/dubbo-orana/mudgee/residential/land/56