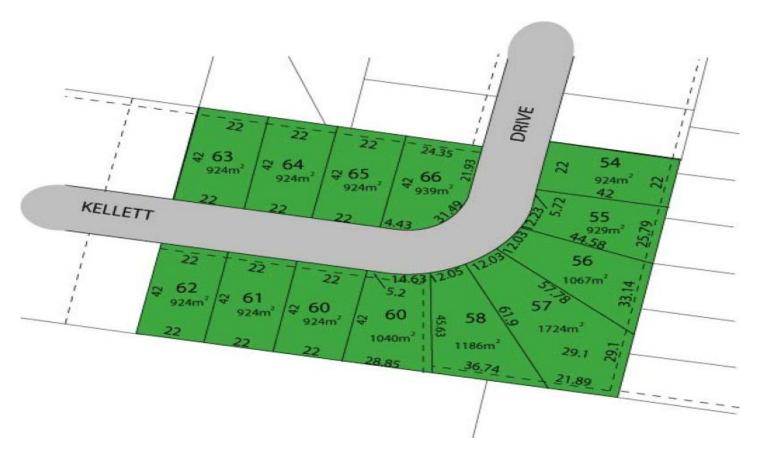

## **MUDGEE**

This lot is within an excellent location in South Mudgee near Mudgee's beautiful golf course in a prestige residential Estate.

This lot is in the latest release in Stage 6 and has an area of approximately 924sqm and has a prime north/south aspect.

All services will be there ready for connection and the Estate has positive covenants.

Be where all the action is!

Note: The Agent has an interest in this property.

**Price** : \$ 152,500 **Land Size** : 924 sqm