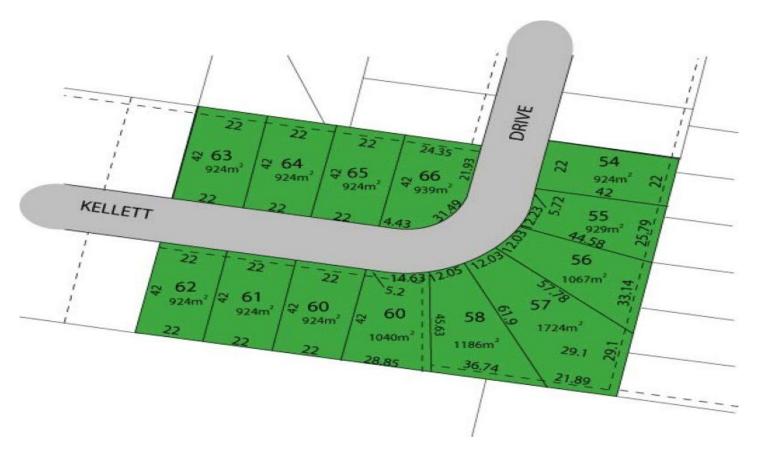

## **MUDGEE**

This lot is within an excellent location in South Mudgee near Mudgee's beautiful golf course in a prestige residential Estate.

This lot is in the latest release in Stage 6 and has an area of approximately 1040sqm and has a prime north/south aspect.

All services will be there ready for connection and the Estate has positive covenants.

Be where all the action is!

Note: The Agent has an interest in this property.

**Price** : \$ 145,000 **Land Size** : 1040 sqm