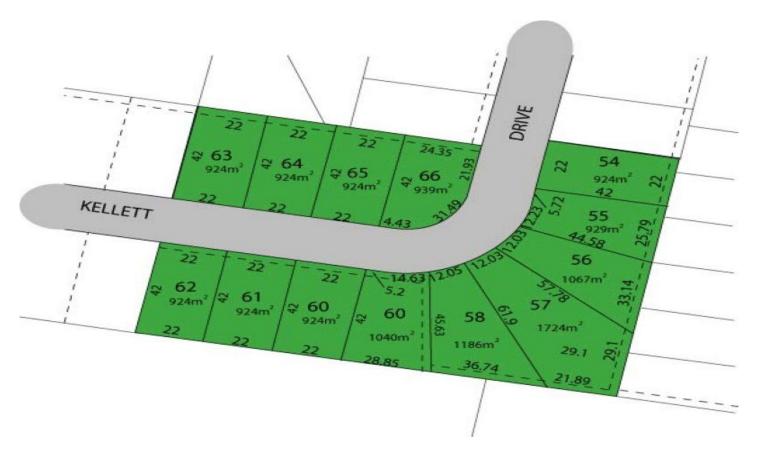

## **MUDGEE**

This lot is within an excellent location in South Mudgee near Mudgee's beautiful golf course in a prestige residential Estate.

This lot is in the latest release in Stage 6 and has an area of approximately 1186sqm and has a prime north/south aspect.

All services will be there ready for connection and the Estate has positive covenants.

Be where all the action is!

Note: The Agent has an interest in this property.

**Price** : \$ 149,000 **Land Size** : 1186 sqm