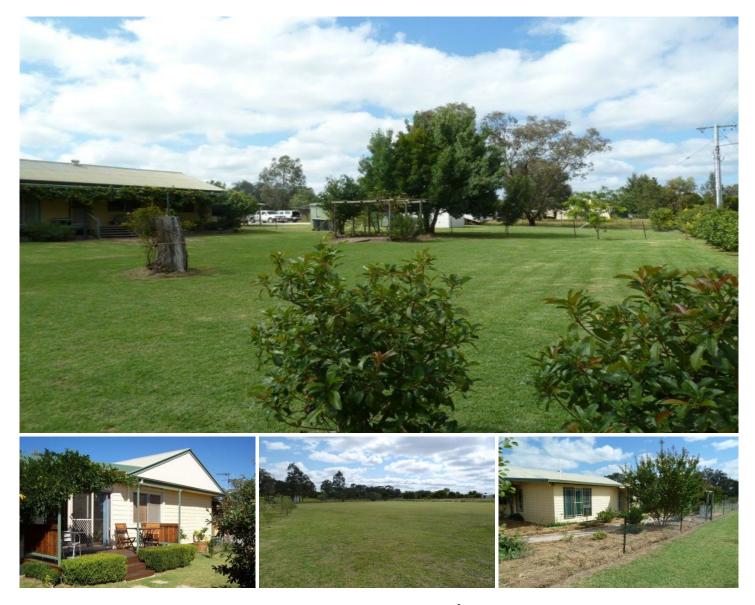

## Mudgee

Located on the edge of Mudgee is this fantastic home.

Its true feature is its rural aspect and space yet being serviced by town amenities.

The home is set on a HUGE 7357m2 allotment amongst prestigous homes. Comprising of four large bedrooms, each of which has excellent storage and built in space and the master bedroom with an ensuite and walk in wardrobe.

The home is kept comfortable all year round by two wood heaters, ceiling fans and a reverse cycle air conditioner.

There is plenty of entertaining to be had with a family room off the country style kitchen, a TV room, deck, covered verandah and outdoor BBQ area. The home also boasts high ceilings ensuring a spacious feel.

The allotment is very private and has plenty of room to raise kids or just to enjoy the space.

There are established trees and gardens along with a double carport, double shed and horse stables.