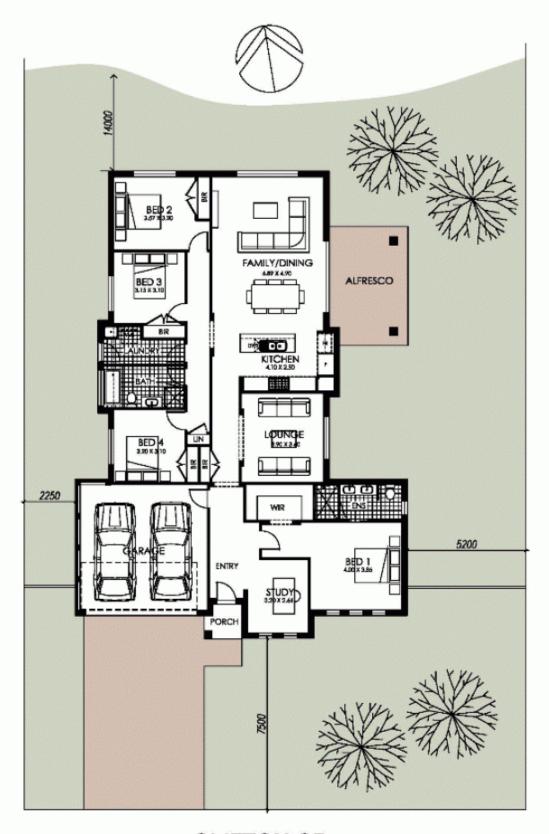

## **CLIFTON SP**

Living area = 188.93m²
Garage = 34.27m²
Porch = 2.72m²
Alfresco Option = 17.68m²
Total = 243.60m²
26.2 Squares

4beds 2 baths 2 cars 26.5 Sqs

LOT 74 KELLETT DRIVE, MUDGEE