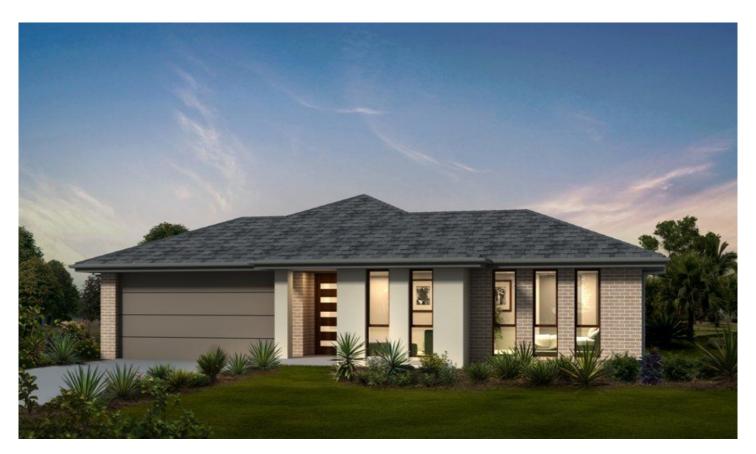

## **MUDGEE**

The Clifton is an unbridled design filled with energy, vitality, arresting in its chic features and variety of finishes.

Opulent living areas focus on enabling a variety of entertaining situations, be it relaxing in the open plan living area or more formal entertaining in the separate lounge this home caters to every situation.

- . Alfresco entertaining area under main roof
- . Daikin air conditioning
- . Double garage with remote control
- . Quality ceramic tiling to wet areas, entry, kitchen and hallway
- . Stone bench top in kitchen
- . Carpet to remaining rooms
- . Down lights to living areas
- . Coloured concrete driveway
- . Monier concrete roof tiles
- . Basix- including wall & ceiling insulation, gas hot water system, sarking & 3A rated tap ware and toilets
- . Fencing to boundaries
- . Turf
- . 4 generous bedrooms all with built in wardrobes
- . Modern kitchen with island bench
- . European stainless steel appliances
- . Provision for dishwasher and microwave
- . Rainwater tank
- . Due for completion in May 2012