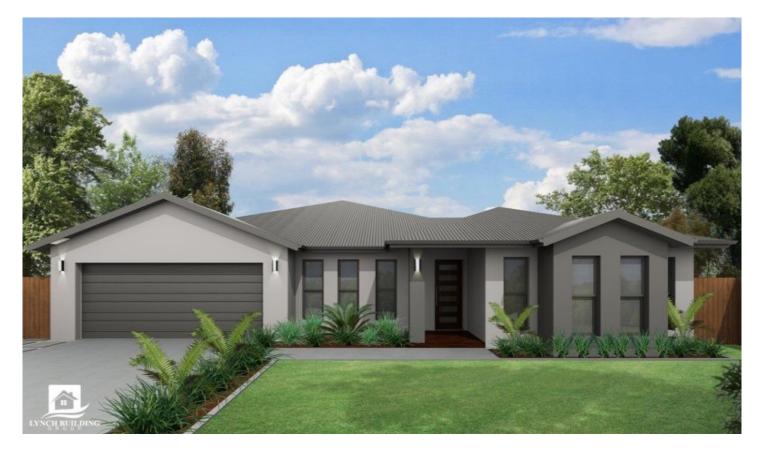

## MUDGEE

- . Grand home to be built by Lynch Building Group
- . Popular south Mudgee locale near golf course
- . To be built on a large 924sqm allotment

. Will feature top quality appliances and fittings including stone bench tops, ducted Daiken reverse cycle air conditioning, stainless steel dishwasher, oven and cook top

- . To be fully fenced, turfed and landscaped on completion
- . Excellent living space both indoor and outdoor
- . Four large bedrooms, three with built in robes and the master with walk in robe and ensuite
- . Three way main bathroom with dual vanity
- . Due for completion in April/May 2012