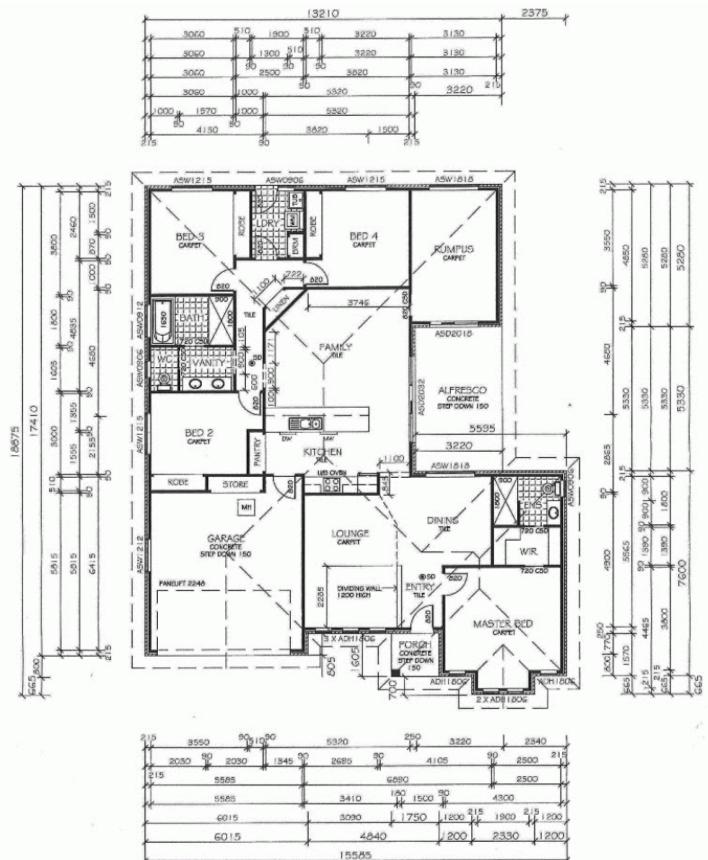

- . To be fully fenced, turfed and landscaped on completion
- . Excellent living space both indoor and outdoor
- . Four large bedrooms, three with built in robes and the master with walk in robe and ensuite
- . Three way main bathroom with dual vanity
- . Due for completion in April/May 2012

## 4 🛤 2 🚰 2 🚘

Price : \$ 495,000

View : https://www.thepropertyshop.com.au/sale/nsw/du bbo-orana/mudgee/residential/house/5657749