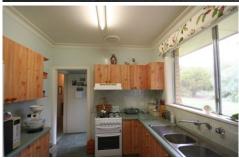

The brick veneer tile roof home was built C1963 when they really built homes.

There are three bedrooms (two with built in robes), lounge with gas heating and a sitting room with reverse cycle split system air conditioner.