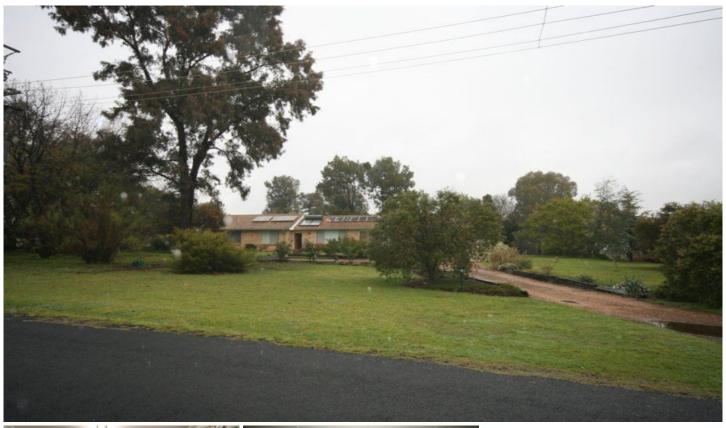

## **MUDGEE**

Well, properties in this prime area simply rarely come on the market.

This property, overlooking Mudgee to the north of the town is on a 3250sqm (approx) block of land with established surrounds.

The brick veneer tile roof home was built C1963 when they really built homes.

There are three bedrooms (two with built in robes), lounge with gas heating and a sitting room with reverse cycle split system air conditioner.

There is also a double control-a-door garage, a brick garden shed and even a solar electric system as well as mains pain and a rainwater tank.

Be quick here; it'll go quickly!

3 📭 1 🖺 2 🗬

**Price**: \$469,000