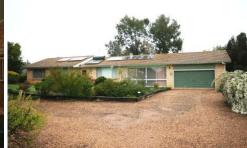

## **MUDGEE**

Well, properties in this prime area simply rarely come on the market.

This property, overlooking Mudgee to the north of the town is on a 3250sqm (approx) block of land with established surrounds.

There is also a double control-a-door garage, a brick garden shed and even a solar electric system as well as mains pain and a rainwater tank.

Be quick here; it'll go quickly!

3 📭 1 🖺 2 🗬

**Price**: \$469,000