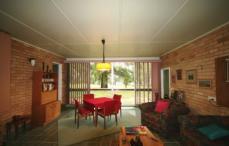

The brick veneer tile roof home was built C1963 when they really built homes.

There are three bedrooms (two with built in robes), lounge with gas heating and a sitting room with reverse cycle split system air conditioner.