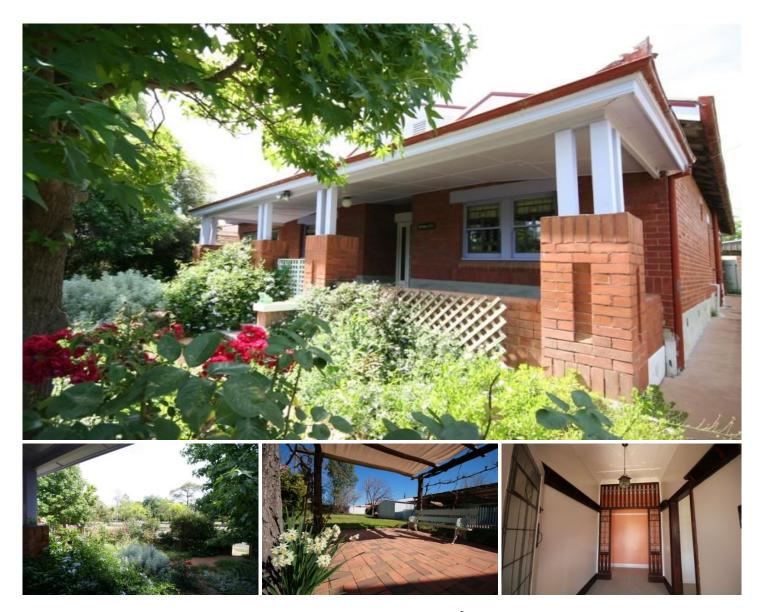

## MUDGEE

"Haylock" is a delightful residence set opposite the beautiful Lawson Park and just a short stroll from the Mudgee central business district.

There are three generous bedrooms, the third bedroom serving as a fully self contained flat complete with its own kitchen, bathroom, living area and separate entrance. This area could also be utilised as a fourth bedroom.

A formal lounge and dining room are adjacent to a spacious family room overlooking the rear gardens and the kitchen is appointed with dishwasher and electric cooking.

High ceilings feature throughout with decorative plasterwork and intricate lead-lighting accentuating the charm and character of the home.

Car accommodation is well catered for with a lock up garage, double carport and a second garage accessible from the rear lane.

The property is surrounded by established gardens and trees on an allotment of some 961sqm and boasts