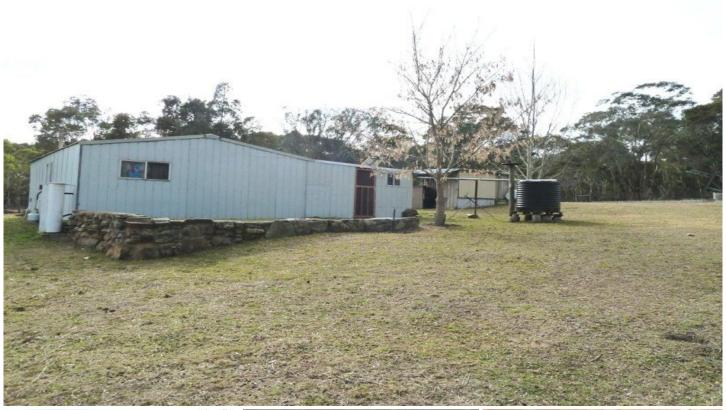

## **MUDGEE**

Located in the village of Hargraves this propety is a great weekender where you can get away and enjoy the peace and quiet.

The allotment is situated next to Crown Land with a pleasant rural aspect. The property also has frontage to Louisa Creek, a permanent creek, where you can catch a few yabbies and if you're lucky you might even find a bit of gold!

Accommodation comprises a converted shed which benefits from a functional kitchen and bathroom and is more than comfortable.

Telephone is connected and there is solar power.

Other improvements include a number of sheds, a chook run, water tank and a carport.