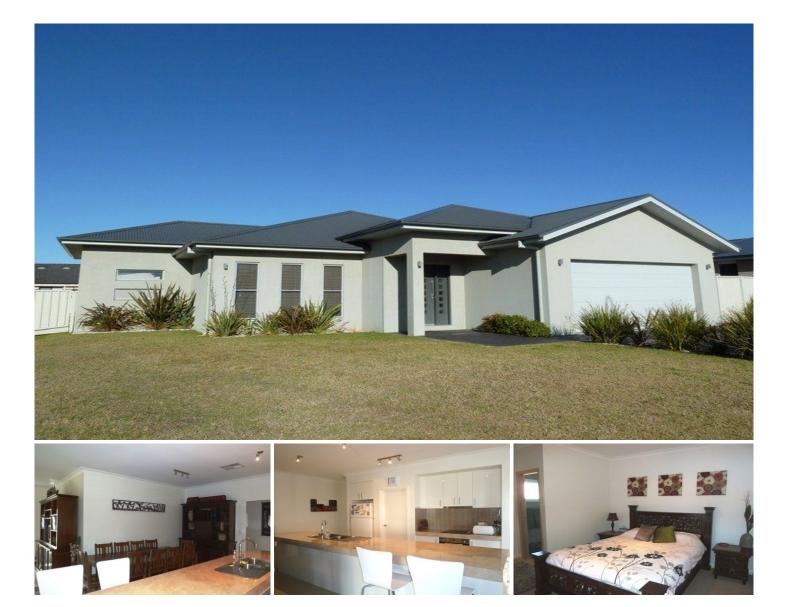

## MUDGEE

Imagine this - premier south Mudgee location, a new sought after residential area, close to the Golf Course and a home with up to the minute decor. Well, here it is!

This modern Lynch Building Group home in popular Yallambee Estate has four bedrooms, the main with ensuite and walk in robe and the other three bedrooms with built in robes.

The kitchen is well appointed with quality appliances including under bench oven, cook top, range hood, dishwasher and microwave. There is also a walk in pantry and island bench.

The ensuite and main bathroom have floor to ceiling tiling and also under floor heating.

Walls and ceiling are insulated and there is a zoned reverse cycle air conditioner as well as the comfort of a ducted vacuuming system.

On the northern side of the home is a partially enclosed alfresco dining/entertaining area with built in barbecue and