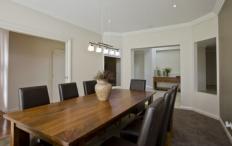

Boasting over 418sqm under roof, the home affords an inviting blend of formal and open plan living as well as al fresco and entertaining areas.

Solid stone bench tops, soft close cabinetry, stainless Bosch appliances, servery window and integrated wine storage are all features of the exemplary kitchen.