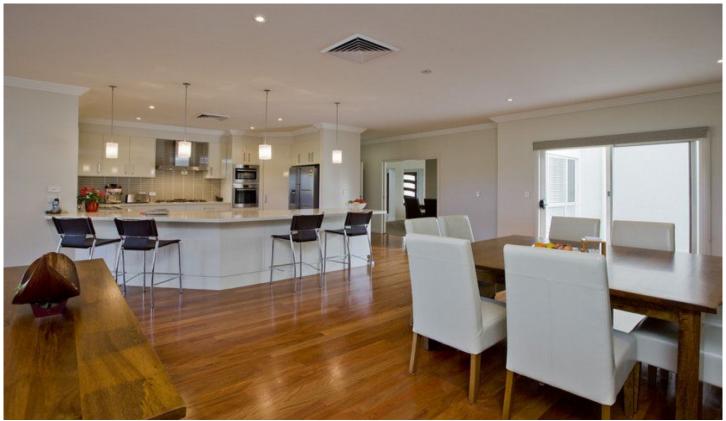

Boasting over 418sqm under roof, the home affords an inviting blend of formal and open plan living as well as al fresco and entertaining areas.

Solid stone bench tops, soft close cabinetry, stainless Bosch appliances, servery window and integrated wine storage are all features of the exemplary kitchen.

The family room and meals area with Brushbox timber flooring enjoy a sunny north east aspect and capture extensive views over vineyard and farmland.

Additional living space is available with a generous media/home theatre room ideal for audio visual entertainment.