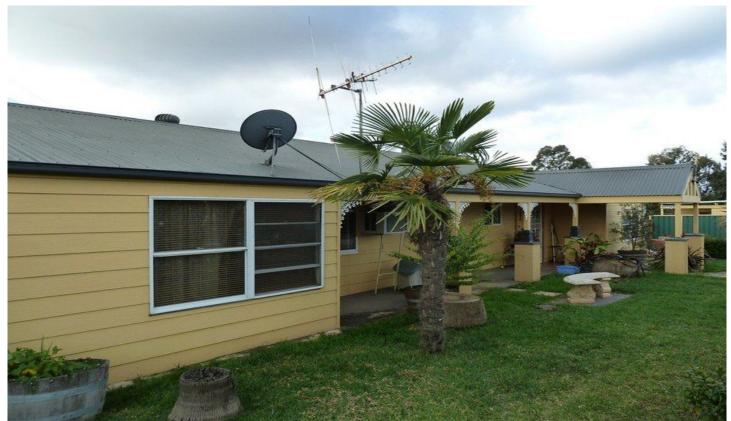

## **MUDGEE**

Located on the western edge of town is this 6070sqm (approx) property offering a residence and expansive land allotment with many options.

The home has three bedrooms with built in robes, a very functional kitchen with adjoining dining and living area plus a separate entertaining/games room complete with BBQ area, bar and wood fire.