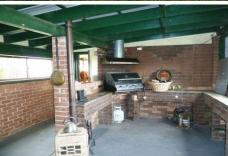

## **MUDGEE**

Located on the western edge of town is this 6070sqm (approx) property offering a residence and expansive land allotment with many options.

The home has three bedrooms with built in robes, a very functional kitchen with adjoining dining and living area plus a separate entertaining/games room complete with BBQ area, bar and wood fire.