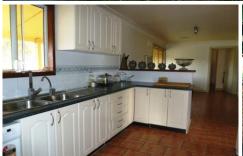

## **MUDGEE**

Located on the western edge of town is this 6070sqm (approx) property offering a residence and expansive land allotment with many options.

The home has three bedrooms with built in robes, a very functional kitchen with adjoining dining and living area plus a separate entertaining/games room complete with BBQ area, bar and wood fire.