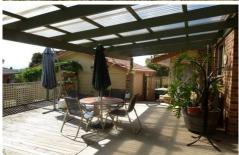

A formal lounge/dining area is separate to the functional kitchen and additional casual dining and living area.

This in turn gives access to a fantastic outdoor deck which captures the morning sunlight but gives a shady retreat in the warmer afternoons.