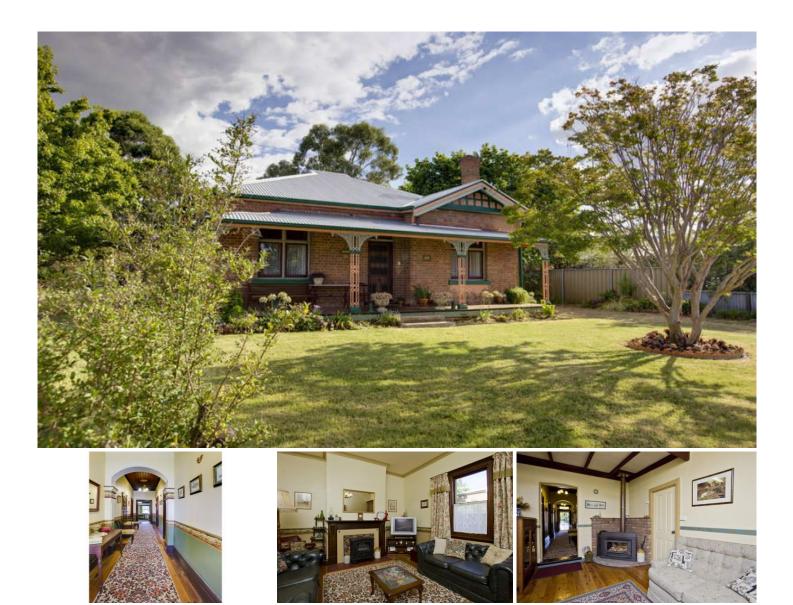

## Mudgee

Open the front door of this gorgeous home and take a step back in time.

This circa 1900 full brick house boasts many period features and fittings throughout and has received sympathetic refurbishment from the current owners.

Some of those features include polished timber floors, high decorative timber ceilings, cedar doors and skirtings and timber fire surrounds.

The home comprises four bedrooms, formal sitting room, dining area, large eat-in kitchen, internal laundry, spacious bathroom, sunroom and second toilet.

Endilo is set on a generous 1030m2 allotment in a central location with established gardens and lawns and mature shade trees.

There is a double carport, lock-up garage and 2 garden sheds.

The home also has new galvanised iron roofing, new