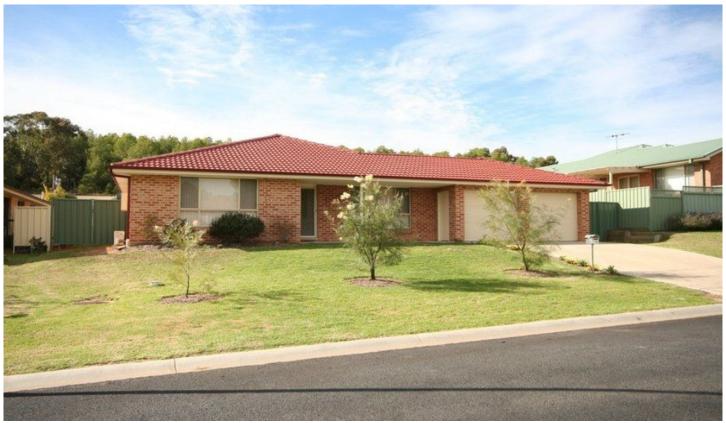

## **MUDGEE**

This modern 215m2 (approx) brick veneer home is located in a recent brick covenant residential estate in Mudgee South.

The home has four bedrooms, the main with ensuite and walk in robe, formal lounge and large tiled open living area off the modern kitchen where you can talk and cook too!

Split reverse cycle air conditioning is situated in the living area and main bedroom.

A double roller door garage under the main roof and a large landscaped 1238m2 (approx) terraced block add to the excellent value in this property.

A most appealing property.

4 🚐 2 🚍 2 🚍

**View:** https://www.thepropertyshop.com.au/sale/nsw/dubbo-orana/mudgee/residential/house/5657681