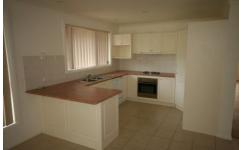

## **MUDGEE**

This modern 215m2 (approx) brick veneer home is located in a recent brick covenant residential estate in Mudgee South.

The home has four bedrooms, the main with ensuite and walk in robe, formal lounge and large tiled open living area off the modern kitchen where you can talk and cook too!