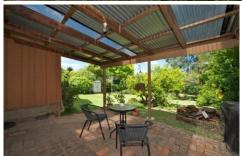

A formal lounge room gives access to a fantastic family/living room with full length windows to view the covered rear entertaining area and delightful tranquil garden.

Adjoining the family room is a well appointed kitchen with solid timber cupboards and benches and classic "Mudge" slate flooring.