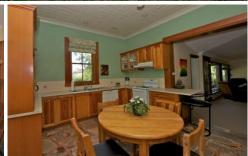

A formal lounge room gives access to a fantastic family/living room with full length windows to view the covered rear entertaining area and delightful tranquil garden.

Adjoining the family room is a well appointed kitchen with solid timber cupboards and benches and classic "Mudge" slate flooring.