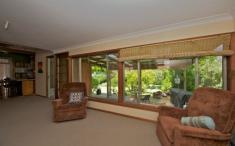

A formal lounge room gives access to a fantastic family/living room with full length windows to view the covered rear entertaining area and delightful tranquil garden.

Adjoining the family room is a well appointed kitchen with solid timber cupboards and benches and classic "Mudge" slate flooring.