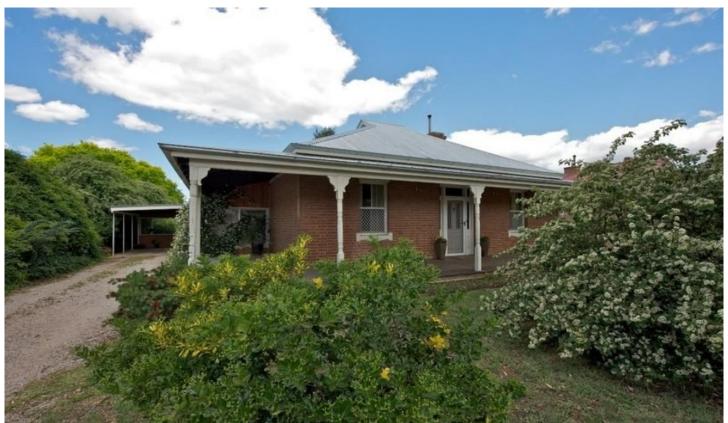

## **MUDGEE**

With the style of yesteryear this C1907 home will remain timeless and elegant for years to come.

It has a lovely blend of old and new whilst still retaining original features of a wide central hallway, 10ft pressed metal ceilings, picture rails and timber floors within the majority of the home.