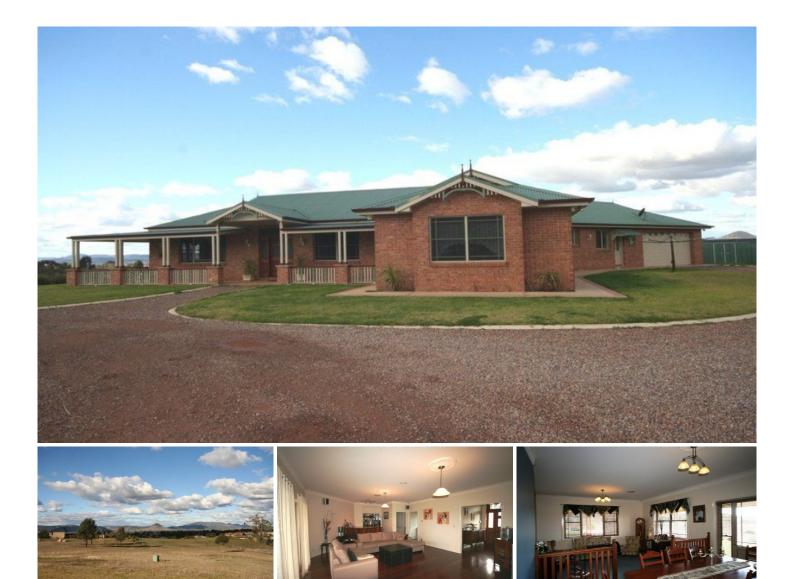

## MUDGEE

This perfectly planned north facing executive residence overlooks the Mudgee township and surrounds and is set on an elevated 1.55 hectares (approx) allotment with subdivision potential.

The spacious design incorporates four bedrooms, each with built in wardrobes, and the master bedroom with an ensuite and walk in wardrobe.

Living space comprises generous formal lounge and dining rooms filled with natural light, an open plan family room with bar, a games room and a study. The delightful modern kitchen is well equipped with quality appliances and an abundance of cupboard and bench space.

The home is luxuriously appointed throughout and boasts ducted reverse cycle air conditioning.

Externally there are wide verandahs enjoying the expansive vista and suitable for entertaining, a sparkling in-ground pool with solar heating for an extended swimming season, and established gardens with computerised watering system.