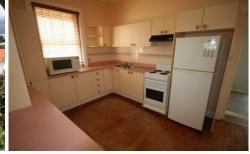

## **MUDGEE**

"Riotahi" is a brick home with tile roof situated in central Mudgee on a 1177sqm block.

A prominent corner location, the residence has four bedrooms, sitting room, dining room, games room and a sunroom onto the north.

Featuring polished timber floors and high ceilings, the home is a fine example of its era.

To the sunny northern end of the residence is a covered BBQ area and at the rear of the property is a 7m x 10m (approx) double garage/workshop.

4 📭 1 🟪 2 🚘

**Price** : \$ 319,000 **Land Size** : 1177 sqm

View : https://www.thepropertyshop.com.au/sale/n

sw/dubbo-orana/mudgee/residential/house/

5657662



Hugh Bateman 02 6372 2222