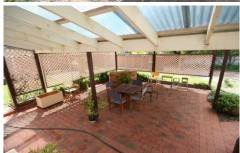

Featuring polished timber floors and high ceilings, the home is a fine example of its era.

To the sunny northern end of the residence is a covered BBQ area and at the rear of the property is a 7m x 10m (approx) double garage/workshop.