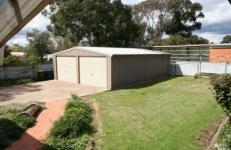

Featuring polished timber floors and high ceilings, the home is a fine example of its era.

To the sunny northern end of the residence is a covered BBQ area and at the rear of the property is a 7m x 10m (approx) double garage/workshop.