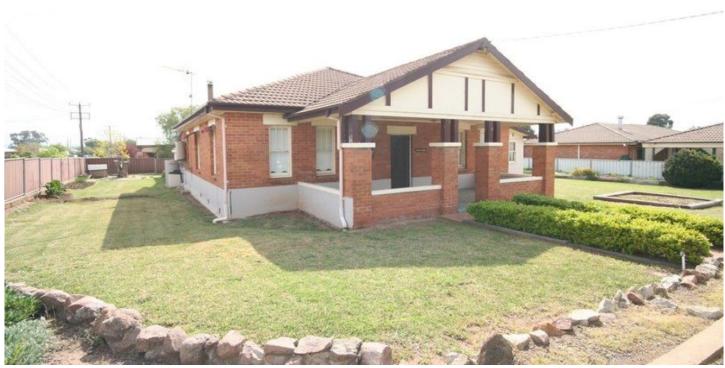

## **MUDGEE**

"Riotahi" is a brick home with tile roof situated in central Mudgee on a 1177sqm block.

A prominent corner location, the residence has four bedrooms, sitting room, dining room, games room and a sunroom onto the north.

Featuring polished timber floors and high ceilings, the home is a fine example of its era.

To the sunny northern end of the residence is a covered BBQ area and at the rear of the property is a 7m x 10m (approx) double garage/workshop.