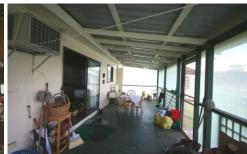

Combined living, dining and kitchen features electric appliances, slow combustion wood heater and wall air conditioner.

A fully enclosed side verandah adjoins and is an excellent space for additional storage or even a indoor games area.