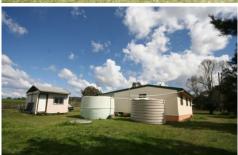

There are two water tanks, a single carport and an older storage shed for tools or wood.

Power and phone are connected and the property is an easy drive to Mudgee via sealed road.