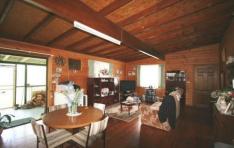

## **WOLLAR**

Enjoy a laid back lifestyle within easy reach of the Goulburn River National Park.

Sitting on a level 2000sqm fenced block is a very comfortable three bedroom cottage featuring a rustic timber interior.

Combined living, dining and kitchen features electric appliances, slow combustion wood heater and wall air conditioner.

A fully enclosed side verandah adjoins and is an excellent space for additional storage or even a indoor games area.