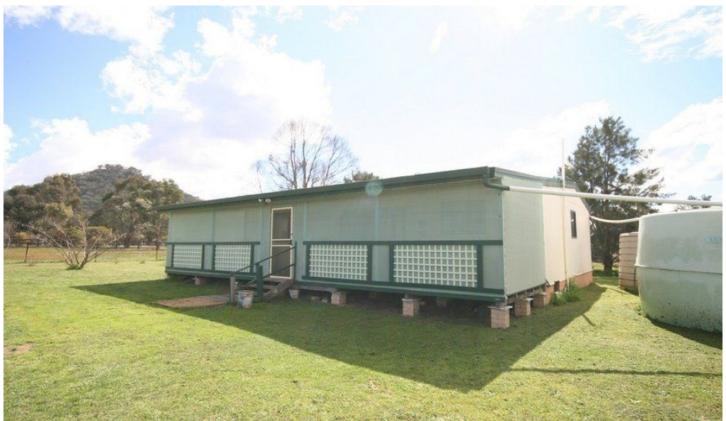

## **WOLLAR**

Enjoy a laid back lifestyle within easy reach of the Goulburn River National Park.

Sitting on a level 2000sqm fenced block is a very comfortable three bedroom cottage featuring a rustic timber interior.

There are two water tanks, a single carport and an older storage shed for tools or wood.

Power and phone are connected and the property is an easy drive to Mudgee via sealed road.