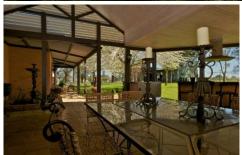

A formal lounge and separate dining room enjoy a lovely outlook over the gardens and a north facing family room and atrium meals area provide further living space.

High 9ft ceilings, well-proportioned rooms and large windows create a feeling of generous space.