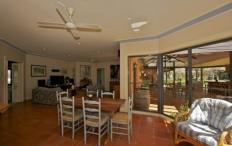

A formal lounge and separate dining room enjoy a lovely outlook over the gardens and a north facing family room and atrium meals area provide further living space.

High 9ft ceilings, well-proportioned rooms and large windows create a feeling of generous space.