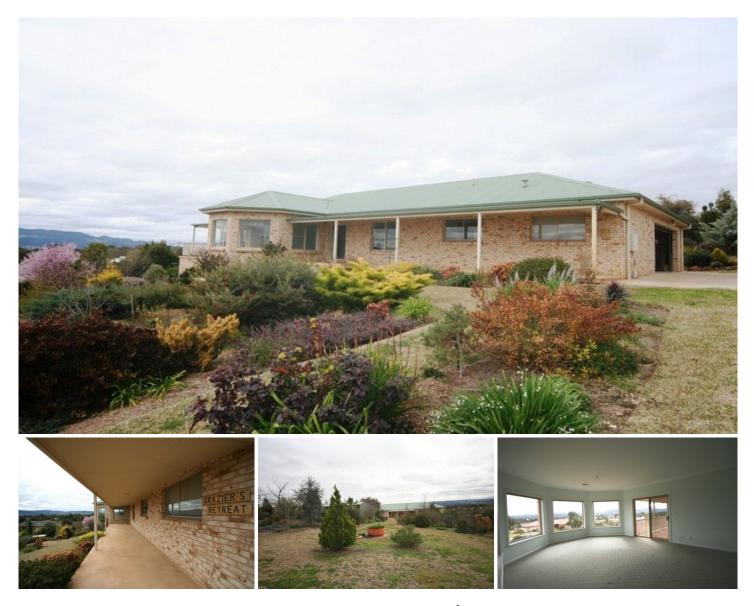

## MUDGEE

This "country style" home is situated on approximately 4463sqm of beautiful gardens overlooking the Mudgee township.

With high ceilings and spacious rooms there are four bedrooms, the main with ensuite, a study, large sunny lounge room, kitchen/meals area and a large two car garage with automatic roller door.

There is also a ducted reverse cycle air conditioning system and ducted vacuuming system.

Externally there is also another garage/workshop amid the superbly designed and flowing gardens. No problems with water either as there is even an equipped bore and your own rainwater tank.

Plenty of room for storage is available under the home as well.

If you are a retiring farmer ...... this is your new home!

Come and impress yourself.

4 🍋 2 🚰 3 🛱

View : https://www.thepropertyshop.com.au/sale/nsw/du bbo-orana/mudgee/residential/house/5657655