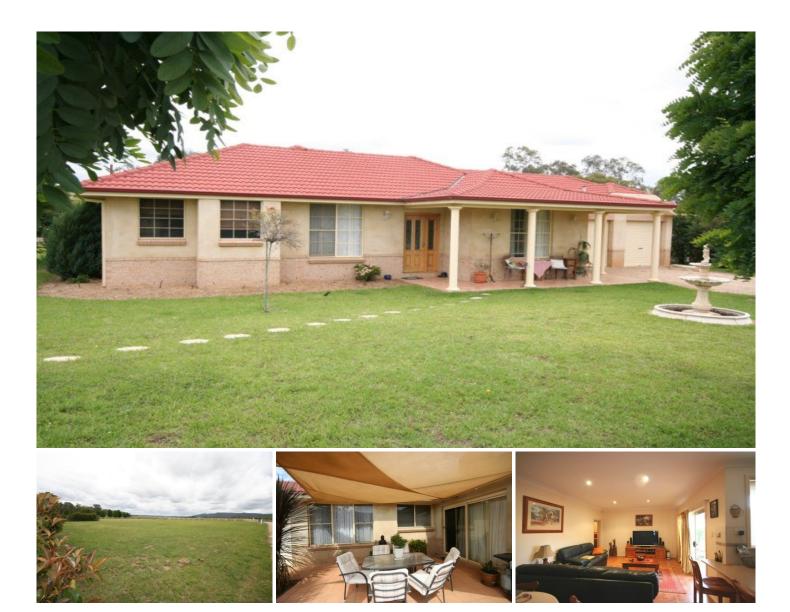

## MUDGEE

This 5400m2 or 1.35 acre (approx.) property is situated just north of the town boundary in a beautiful area of Mudgee.

The Ian Birchall Constructions built home has four bedrooms (the main with ensuite), separate lounge, separate dining and separate family room adjoining the beautiful kitchen.

The features are endless . . . . underfloor heating, ducted evaporative air cooling, 9ft ceilings, insulation in the walls and ceilings and security system. It just oozes quality.

At the rear is a sail covered BBQ area. There is also a double garage, plus a separate double garage/workshop and a double sized garden shed.

This property is beautifully presented and is close to town, just a brisk walk away.

Add up the value, this is good buying.