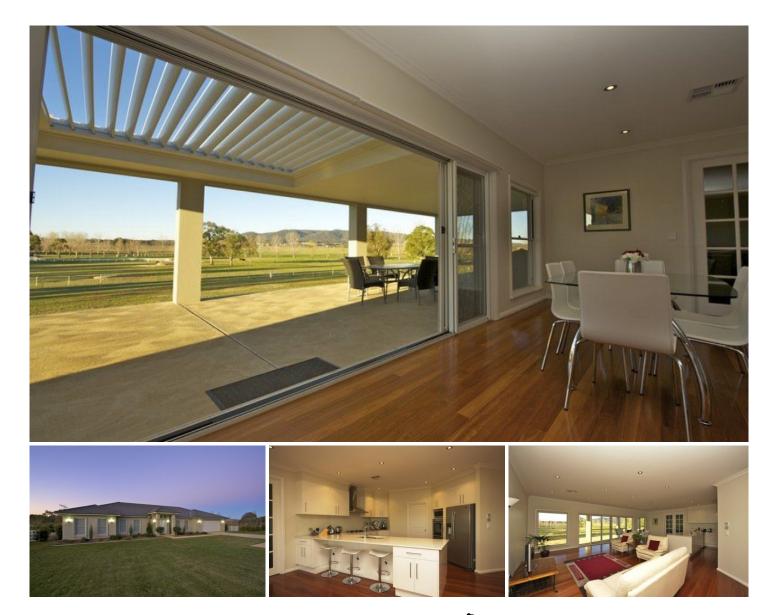

You need only step through the front door into the welcoming entry foyer to realise this is a property of the highest standards.

An abundance of living space provides ample room for families with a generous open plan family room and dining area and an additional formal lounge and dining room. Each has large windows and sliding stacker doors allowing loads of natural light to flood the rooms and capturing the glorious rural vista.

High grade Bluegum Select timber flooring is used throughout the main living space and walkways and 100% wool carpets have been laid in the formal lounge and bedrooms.