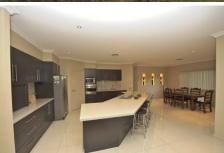

## **MUDGEE**

A substantial quality residence boasting a northerly aspect offering generous proportions and beautiful interiors oozing style.

The front entry reveals a formal lounge room and adjacent study leading through to an expansive tiled area that includes a sleek, stylish kitchen with stone bench tops, walk in pantry, Smeg stainless steel appliances and dining/living section that spills onto two separate outdoor entertaining areas.