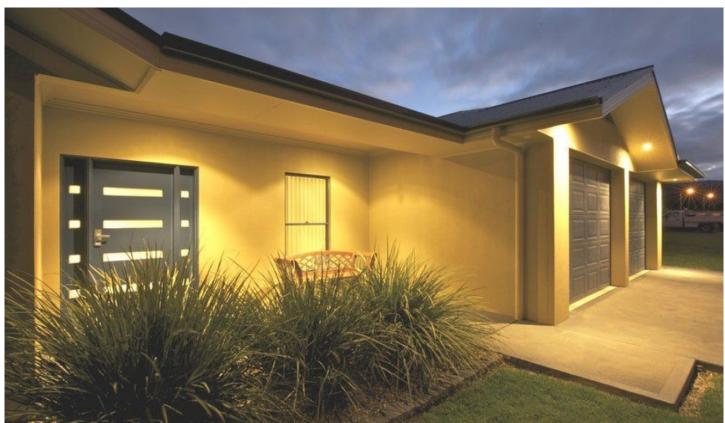

## **MUDGEE**

A substantial quality residence boasting a northerly aspect offering generous proportions and beautiful interiors oozing style.

The front entry reveals a formal lounge room and adjacent study leading through to an expansive tiled area that includes a sleek, stylish kitchen with stone bench tops, walk in pantry, Smeg stainless steel appliances and dining/living section that spills onto two separate outdoor entertaining areas.

The yard is well secured and features established gardens and lawns with irrigation system.

4 🛌 2 🖺 3 🗬

**View**: https://www.thepropertyshop.com.au/sale/nsw/dubbo-orana/mudgee/residential/house/5657640