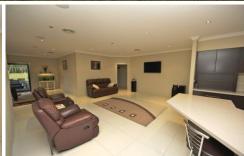

## **MUDGEE**

A substantial quality residence boasting a northerly aspect offering generous proportions and beautiful interiors oozing style.

The front entry reveals a formal lounge room and adjacent study leading through to an expansive tiled area that includes a sleek, stylish kitchen with stone bench tops, walk in pantry, Smeg stainless steel appliances and dining/living section that spills onto two separate outdoor entertaining areas.